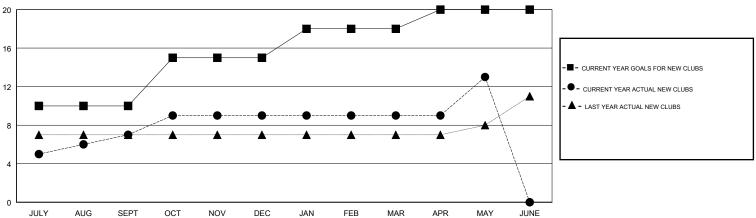

| 10            | 7         | 0             | JULY/AUG/SEPT         | 375                       | 315                     | 46                                           |
| OCT/NOV/DEC           | 5             | 2         | 1             | OCT/NOV/DEC           | 110                       | 243                     | 172                                          |
| JAN/FEB/MAR           | 3             | 0         | 2             | JAN/FEB/MAR           | 120                       | 62                      | 75                                           |
| APR/MAY/JUNE          | 2             | 4         | 0             | APR/MAY/JUNE          | -105                      | 264                     | 36                                           |

### GOALS AND ACTUAL NEW CLUBS CUMULATIVE



#### GOALS AND ACTUAL MEMBERS CUMULATIVE



| DROPPED CLUBS: 3  DROPPED MEMBERS |     | 61 CLUBS OF 77 ADDED 1 OR MORE<br>NEW MEMBERS | GENDER DISTRIBUTION  MALE 2,384 (67.27%)  FEMALE 1,160 (32.73%)  Women Percentage Fiscal Year Goal: 30% |       |
|-----------------------------------|-----|-----------------------------------------------|---------------------------------------------------------------------------------------------------------|-------|
| DECEASED                          | 20  | CLICK HERE FOR CUMULATIVE                     | TOTAL FAMILY UNIT MEMBERS                                                                               | 1,505 |
| CLUB CANCELLED                    | 58  | MEMBERSHIP DATA                               |