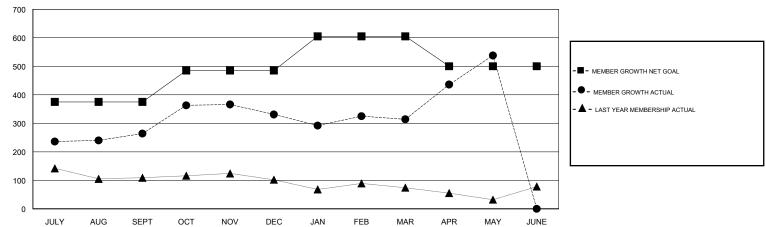

#### GOALS AND ACTUAL MEMBERS CUMULATIVE

| DROPPED CLUBS: 3  DROPPED MEMBERS |     | 61 CLUBS OF 77 ADDED 1 OR MORE<br>NEW MEMBERS | GENDER DISTRIBUTION  MALE 2,384 (67.27%)  FEMALE 1,160 (32.73%)  Women Percentage Fiscal Year Goal: 30% |       |
|-----------------------------------|-----|-----------------------------------------------|---------------------------------------------------------------------------------------------------------|-------|
| DECEASED                          | 20  | CLICK HERE FOR CUMULATIVE                     | TOTAL FAMILY UNIT MEMBERS                                                                               | 1,505 |
| CLUB CANCELLED                    | 58  | MEMBERSHIP DATA                               |                                                                                                         | 000   |
| OTHER                             | 251 |                                               | FAMILY MEMBERS PAYING HALF DUES                                                                         | 868   |
| TOTAL                             | 329 |                                               |                                                                                                         |       |